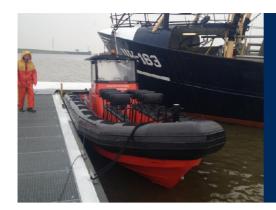

## **BMS Discovery**

|                             | BMS Discovery                                                 |
|-----------------------------|---------------------------------------------------------------|
| Classification:             | SAR Craft                                                     |
| Trading Area:               | Waddenzee + Northsea 30NM Offshore                            |
| Homeport:                   | Lauwersoog                                                    |
| Year of construction:       | 2012                                                          |
| Length (overall):           | 10m                                                           |
| length (loadline):          | 8.5m                                                          |
| Width:                      | 3.50m                                                         |
| Draft full load:            | 0.75m                                                         |
| Engine(s):                  | Volvo Penta D6 370hp (US/EPA TIER 3, IMO)                     |
| Propulsion system:          | Duoprop sterndrive                                            |
| Top speed:                  | 43 knots                                                      |
| Cruising speed:             | 32 knots                                                      |
| Full load Displ.:           | 4 tonnes                                                      |
| Fuel capacity:              | 400 litres                                                    |
| Max.range:                  | 200 NM at cruising speed                                      |
| Max. passengers:            | 12 pax                                                        |
| Navigation & communication: | Radar, Plotter, 2x VHF, Handheld VHF, AIS, GPS, Echo sounder, |
|                             | Side scan, Structure Scan,                                    |
| Safety:                     | Life jackets, Survivalsuits                                   |
| Other:                      | Towlines, Salvage pumps, Generator, Fi-Fi equipment           |
|                             |                                                               |